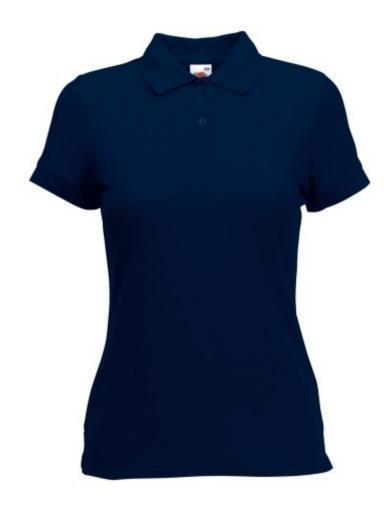

# FRUIT OF THE LOOM, 65/35 LADIES POLO, WOMEN'S POLO SHIRT, DARK NAVY, S

## **Specification**

Fruit of the Loom, 65/35 Ladies Polo, women's polo shirt, dark weight, S. Women's polo shirt, made up of 65% cotton and 35% polyester, 230gm / m2 T-shirt. Guaranteed 60 degree wash, lightly strung, button-down buttons, classic polo shirt, normal cut. Branding: embroidery, flex, flock, sieve